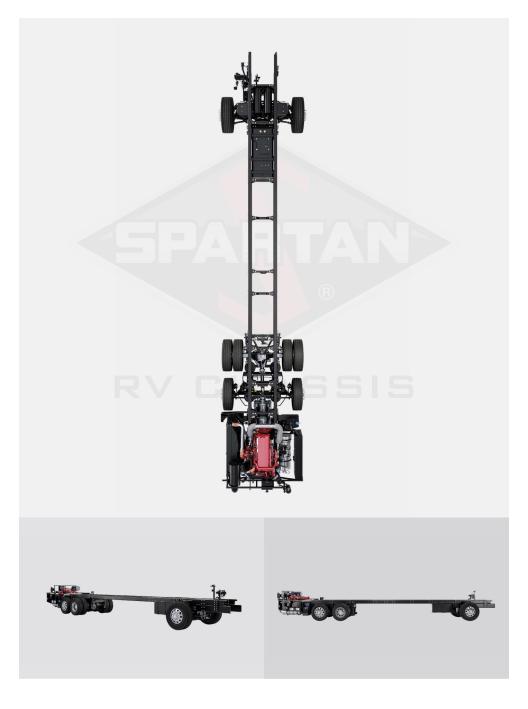

### Spartan RV Chassis

The ride of choice for luxury travel. Never settle.

### Maximum stability and durability.

One of the thickest frames available in the industry – up to 50% thicker on select models – for maximum motorcoach stability.

#### Superior maneuverability.

Our advanced Passive Steer Tag Axle technology enhances the turn radius of your motorcoach – a best-in-class 17 degrees – delivering a smoother, softer feeling ride, and more confidence in tight-turning situations.