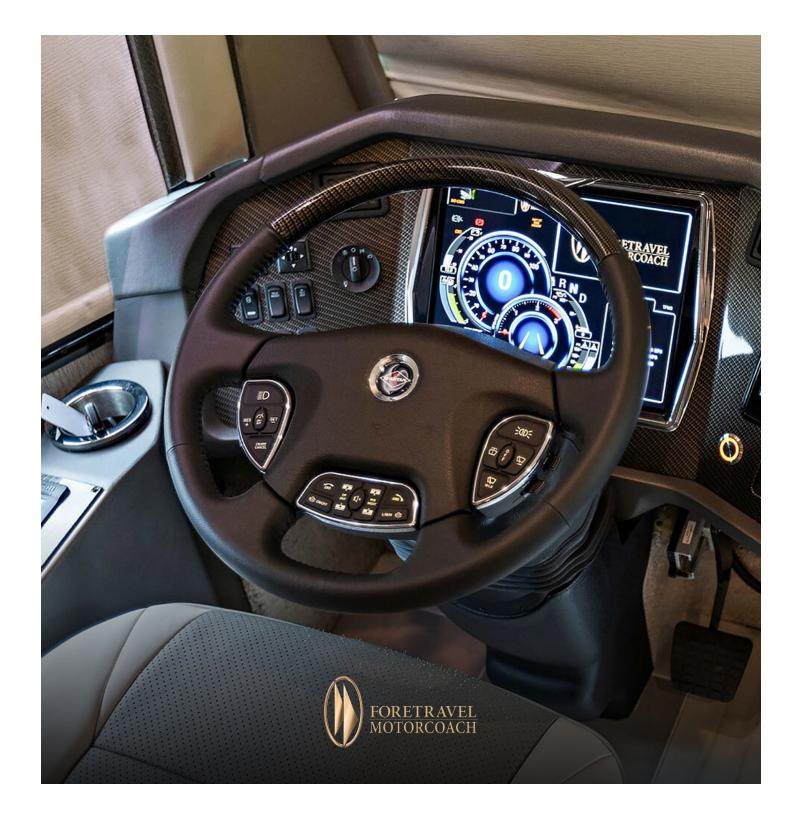

# Safety, meet Luxury.

The latest Connected Coach® innovation, the Spartan® RV Chassis Tri-Pod Steering Wheel.

#### The Tri-Pod Steering Wheel includes:

- Engine brake controls
- Cruise control
- Phone and media controls
- Headlamp flash and marker lamp flash controls
- Front day shade and night shade controls
- Adjustable pedals controls
- Wiper controls

The Tri-Pod Steering Wheel seamlessly connects with an expansive anti-glare digital dash, custom designed for the best possible display experience.

## The digital dash can also:

Receive direct, clear notifications from the Spartan® RV Chassis Advanced Protection System™, a suite of comprehensive safety technology.

More convenience. Enhanced driver safety. Greater peace of mind.