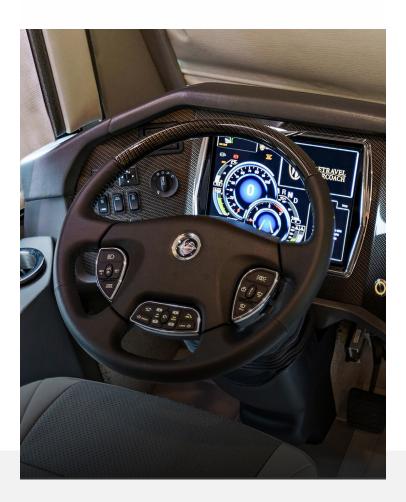

# Safety, meet Luxury.

The latest Connected Coach® innovation, the Spartan® RV Chassis Tri-Pod Steering Wheel.

#### The Tri-Pod Steering Wheel includes:

- Engine brake controls
- Cruise control
- Phone and media controls
- Headlamp flash and marker lamp flash controls
- Front day shade and night shade controls
- Adjustable pedals controls
- Wiper controls

The Tri-Pod Steering Wheel seamlessly connects with an expansive anti-glare digital dash, custom designed for the best possible display experience.

## The digital dash can also:

Receive direct, clear notifications from the Spartan® RV Chassis Advanced Protection System™, a suite of comprehensive safety technology.

More convenience. Enhanced driver safety. Greater peace of mind.