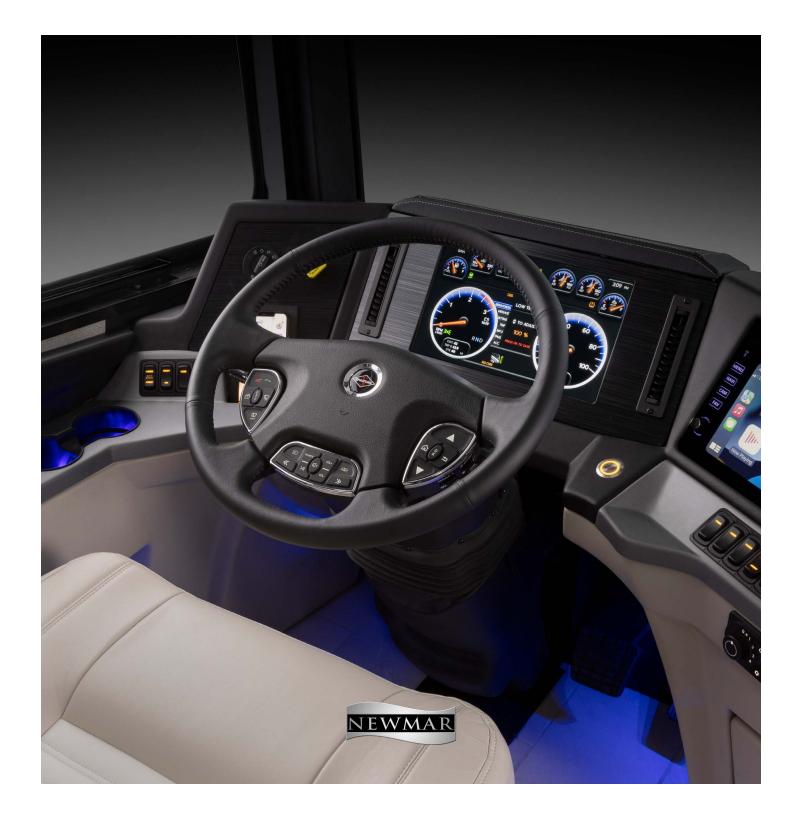

# Safety, meet Luxury.

The latest Connected Coach® innovation, the Spartan® RV Chassis Tri-Pod Steering Wheel.

#### The Tri-Pod Steering Wheel includes:

- Comfort Drive™ adaptive steering system controls
- Headlamp flash and marker lamp flash controls
- Graphic Instrument Cluster Navigation
- Phone and media controls
- Power tilt & telescoping steering column controls (King Aire & Essex)
- Adjustable pedal controls
- Wiper controls

The Tri-Pod Steering Wheel seamlessly connects with an expansive anti-glare digital dash, custom designed for the best possible display experience.