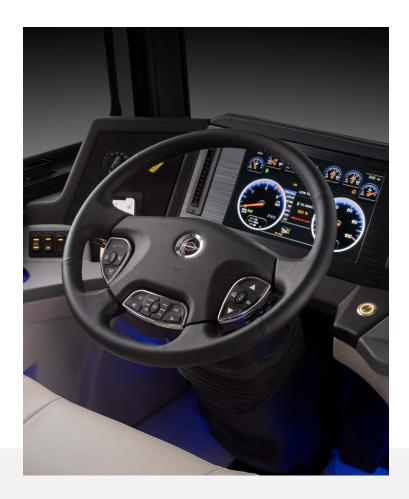

# Safety, meet Luxury.

The latest Connected Coach® innovation, the Spartan® RV Chassis Tri-Pod Steering Wheel.

#### The Tri-Pod Steering Wheel includes:

- Comfort Drive™ adaptive steering system controls
- Headlamp flash and marker lamp flash controls
- Graphic Instrument Cluster Navigation
- Phone and media controls
- Power tilt & telescoping steering column controls (King Aire & Essex)
- Adjustable pedal controls
- Wiper controls

The Tri-Pod Steering Wheel seamlessly connects with an expansive anti-glare digital dash, custom designed for the best possible display experience.