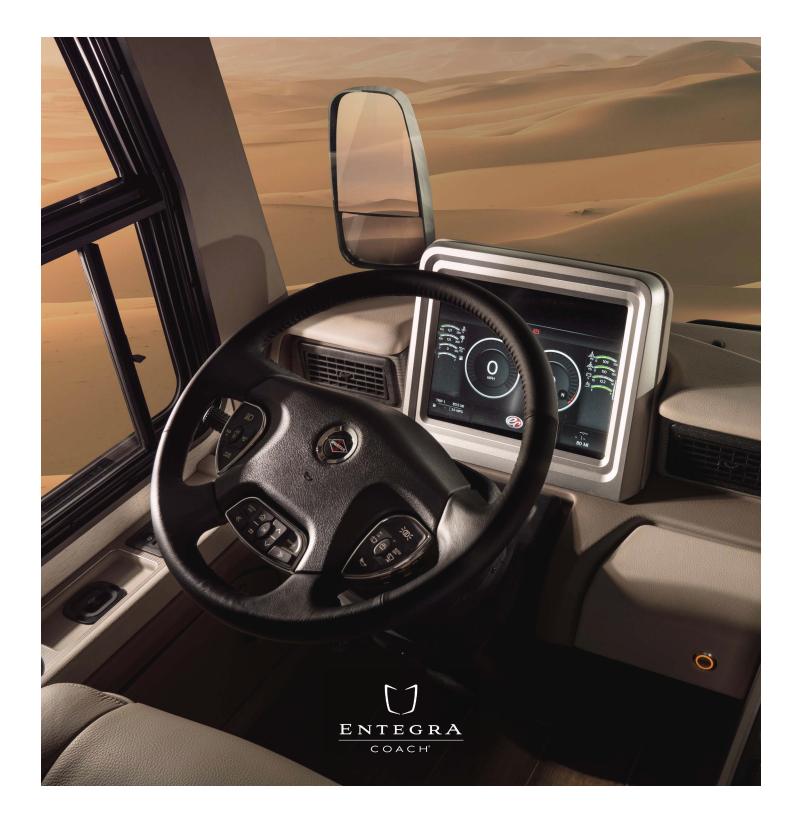

#### The Tri-Pod Steering Wheel includes:

- Cruise control
- Digital Dash screen view selection
- Engine brake controls
- E-Z Steer™ adaptive steering system controls
- Graphic Instrumentation Cluster navigation
- Headlamp flash and marker lamp flash controls
- · Phone and media controls
- Wiper controls

Our custom engineered Digital Dash seamlessly connects with the Tri-Pod Steering Wheel and can be easily adjusted to meet specific display needs with the screen view selection feature.

### The digital dash can also:

Receive direct alerts from the Spartan® RV Chassis Advanced Protection System™, a suite of comprehensive safety technology, and allows the driver to pull the navigation and 360 camera displays into the dash for optimal viewing.